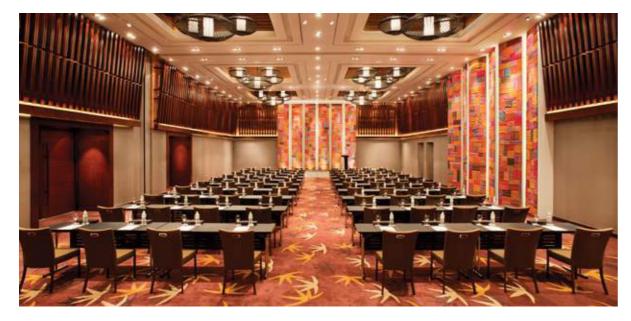

## MEETINGS AND EVENTS IN MODERNITY

Business meets pleasure here where you will find a conductive professional environment ideal for your group sizes ranging from 10 to 400. With four meeting rooms and an elegant grand ballroom, the resort caters for a variety of corporate needs such as board meetings, conventions and conferences.

All rooms are equipped with audiovisual equipment such as projectors and sound systems, and meeting stationery. Whether it is a meeting, a social gathering, a business event, or a team building, our team with the experienced planners is on hand to support activities that help delegates build stronger bonds and produce better results for the future.

| VENUE                | AREA (sqm) Hight x Width x Length (m) | U-Shape | Boardroom | Cabaret | Classroom | Banquet | Reception | Theatre |
|----------------------|---------------------------------------|---------|-----------|---------|-----------|---------|-----------|---------|
| ANGSANA BALLROOM 1&2 | 353.6<br>5.6 x 13.6 x 26              | 100     | 120       | 150     | 200       | 200     | 600       | 400     |
| ANGSANA BALLROOM 1   | 176.8<br>5.6 x 13.6 x 13              | 45      | 50        | 70      | 70        | 90      | 200       | 150     |
| ANGSANA BALLROOM 2   | 176.8<br>5.6 x 13.6 x 13              | 45      | 50        | 70      | 70        | 90      | 200       | 150     |
| ANGSANA 1            | 40<br>2.7 x 5 x 8                     | 15      | 16        | 14      | 16        | 20      | 50        | 36      |
| ANGSANA 2            | 40<br>2.7 x 5 x 8                     | 15      | 16        | 12      | 18        | 20      | 50        | 36      |
| ANGSANA 3            | 33<br>2.4 x 4.3 x 7.7                 | 12      | 16        | 12      | 10        | 16      | 30        | 30      |
| ANGSANA 4            | 24<br>2.4 x 4.3 x 5.6                 | 4       | 8         | 6       | 10        | 10      | 20        | 18      |