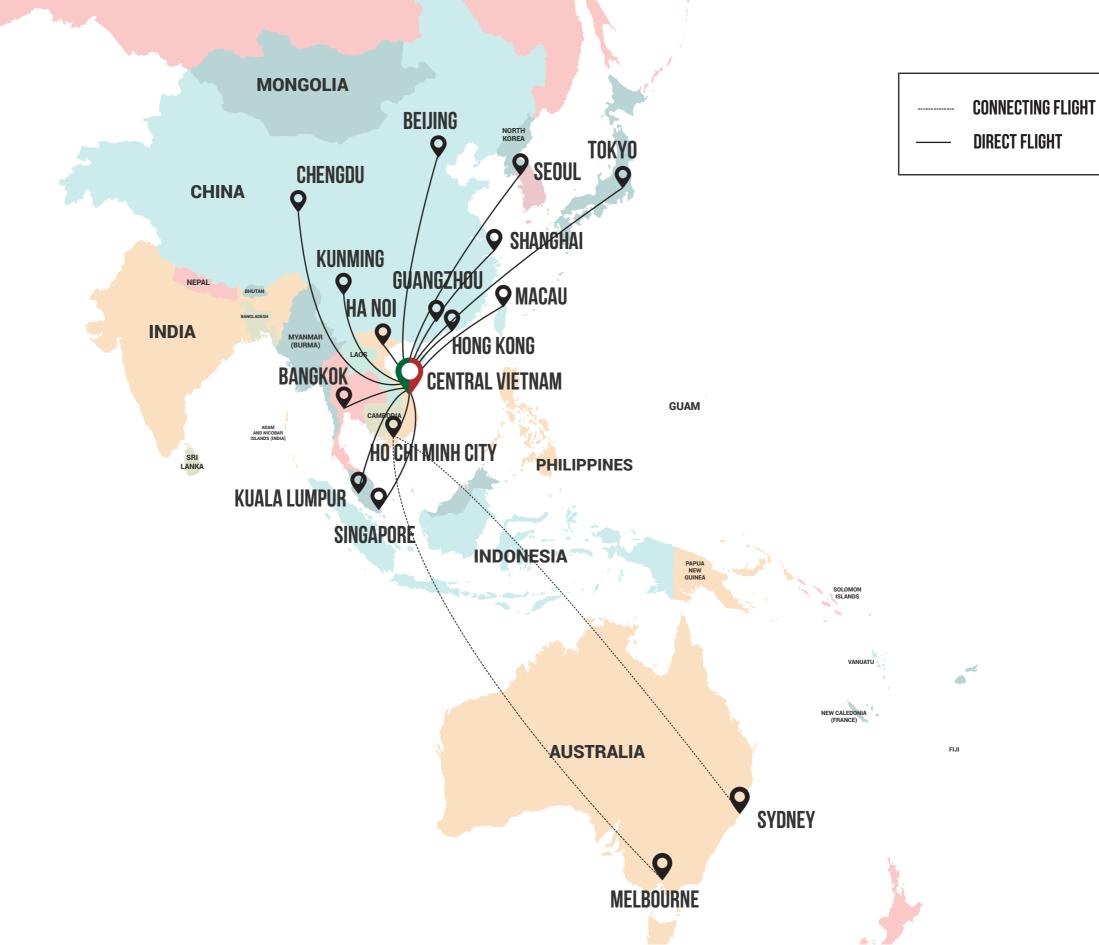

## DISCOVER THE MYSTIQUE OF CENTRAL VIETNAM

Nestled in the heart of Central Vietnam, Laguna Lăng Cô is close to the region's most distinctive UNESCO World Heritage Sites and eco-habitats. Full-day or half-day excursions to nearby sight-seeing and local attractions present guests a rare opportunity to explore and find hidden treasures of the locale.

Explore Hoi An Ancient Town and be amazed by its enchantment. Visit the relics of Imperial Hue City and the historic Citadel or deep into the spiritual origins to the Hinduism of India by visiting My Son Sanctuary to discover the Champa Kingdom and civilization.