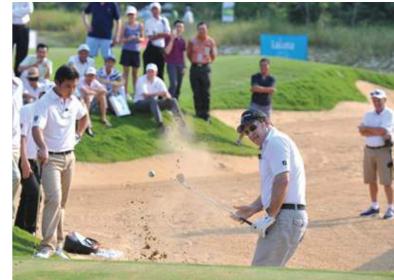

### GOLF AT THE 18-HOLE CHAMPIONSHIP GOLF COURSE

For golf lovers, take a swing at the 18-hole, 71-par championship golf course – Laguna Golf Lăng Cô designed by Sir Nick Faldo. As strategic as it is enjoyable, the golf course will certainly leave golfers with a sense of place as they experience our coastal landscape carved through seaside sand dunes and traditional rice paddies with a backdrop of a staggering tropical mountain range.