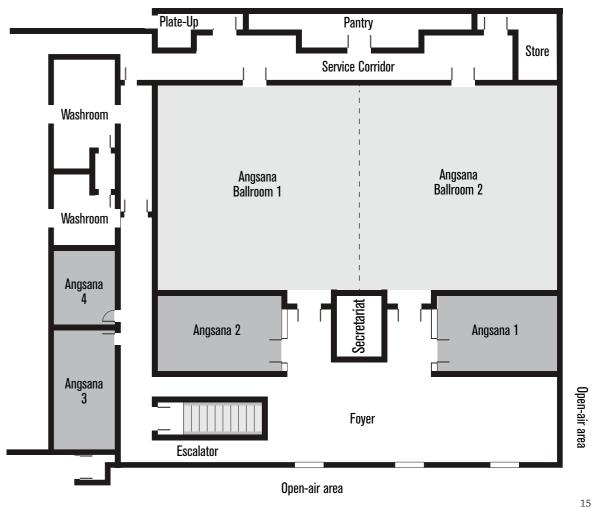

| VENUE                | AREA (sqm) Hight x Width x Length (m) | U-Shape | Boardroom | Cabaret | Classroom | Banquet | Reception | Theatre |
|----------------------|---------------------------------------|---------|-----------|---------|-----------|---------|-----------|---------|
| ANGSANA BALLROOM 1&2 | 353.6<br>5.6 x 13.6 x 26              | 100     | 120       | 150     | 200       | 200     | 600       | 400     |
| ANGSANA BALLROOM 1   | 176.8<br>5.6 x 13.6 x 13              | 45      | 50        | 70      | 70        | 90      | 200       | 150     |
| ANGSANA BALLROOM 2   | 176.8<br>5.6 x 13.6 x 13              | 45      | 50        | 70      | 70        | 90      | 200       | 150     |
| ANGSANA 1            | 40<br>2.7 x 5 x 8                     | 15      | 16        | 14      | 16        | 20      | 50        | 36      |
| ANGSANA 2            | 40<br>2.7 x 5 x 8                     | 15      | 16        | 12      | 18        | 20      | 50        | 36      |
| ANGSANA 3            | 33<br>2.4 x 4.3 x 7.7                 | 12      | 16        | 12      | 10        | 16      | 30        | 30      |
| ANGSANA 4            | 24<br>2.4 x 4.3 x 5.6                 | 4       | 8         | 6       | 10        | 10      | 20        | 18      |