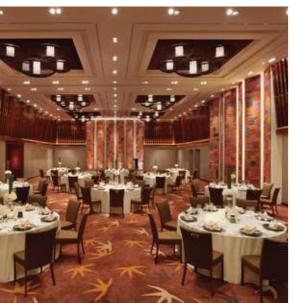

## MEETINGS AND EVENTS IN MODERNITY

Business meets pleasure here where you will find a conductive professional environment ideal for your group sizes ranging from 10 to 400. With four meeting rooms and an elegant grand ballroom, the resort caters for a variety of corporate needs such as board meetings, conventions and conferences.

All rooms are equipped with audiovisual equipment such as projectors and sound systems, and meeting stationery. Whether it is a meeting, a social gathering, a business event, or a team building, our team with the experienced planners is on hand to support activities that help delegates build stronger bonds and produce better results for the future.

| VENUE                | AREA (sqm) Hight x Width x Length (m) | U-Shape | Boardroom | Cabaret | Classroom | Banquet | Reception | Theatre |
|----------------------|---------------------------------------|---------|-----------|---------|-----------|---------|-----------|---------|
| ANGSANA BALLROOM 1&2 | 353.6<br>5.6 x 13.6 x 26              | 100     | 120       | 150     | 200       | 200     | 600       | 400     |
| ANGSANA BALLROOM 1   | 176.8<br>5.6 x 13.6 x 13              | 45      | 50        | 70      | 70        | 90      | 200       | 150     |
| ANGSANA BALLROOM 2   | 176.8<br>5.6 x 13.6 x 13              | 45      | 50        | 70      | 70        | 90      | 200       | 150     |
| ANGSANA 1            | 40<br>2.7 x 5 x 8                     | 15      | 16        | 14      | 16        | 20      | 50        | 36      |
| ANGSANA 2            | 40<br>2.7 x 5 x 8                     | 15      | 16        | 12      | 18        | 20      | 50        | 36      |
| ANGSANA 3            | 33<br>2.4 x 4.3 x 7.7                 | 12      | 16        | 12      | 10        | 16      | 30        | 30      |
| ANGSANA 4            | 24<br>2.4 x 4.3 x 5.6                 | 4       | 8         | 6       | 10        | 10      | 20        | 18      |