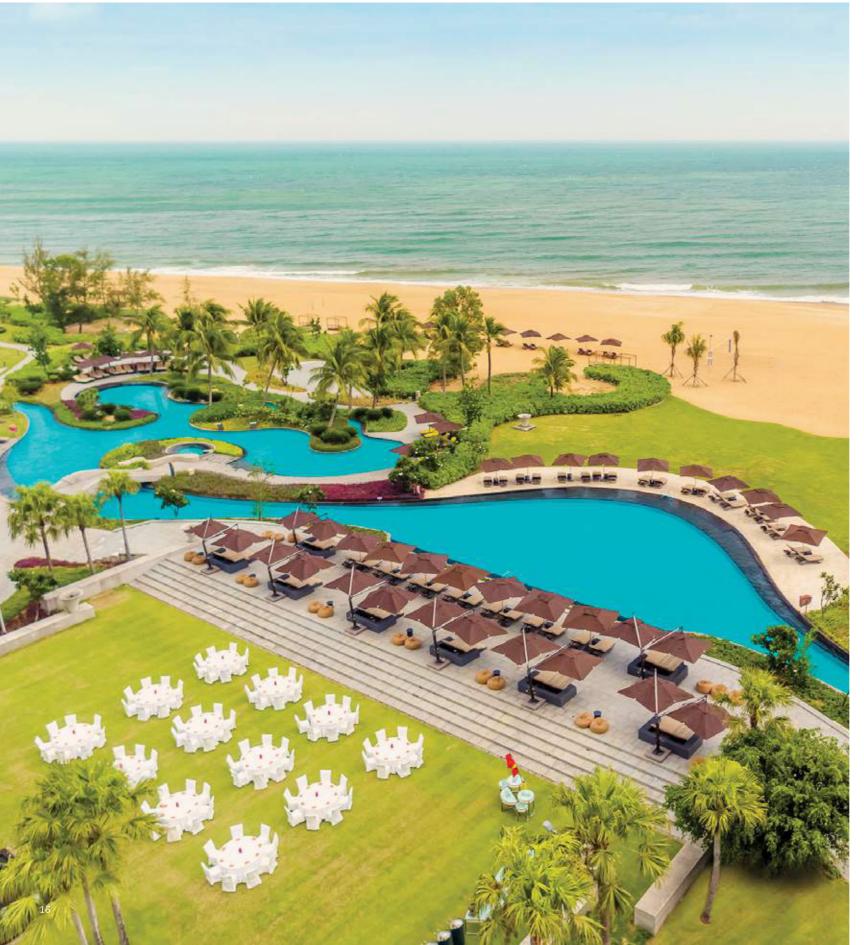

## MEETINGS AND EVENTS IN PARADISE

With a big garden and 280 hectares spanning our beachfront site, our venue can become the muse for your creative events. The expert planners will handle the event from start to end, offering your event a unique experience and a perfect destination to impart learning as well as to encourage team bonding and socializing. Break down the wall and take your events to the next level.

## ENDLESS SPORT ACTIVITIES AWAIT

A multitude of entertaining and relaxing diversions await you at Laguna Lăng Cô, Central Vietnam. Skim the gentle East Sea waves water skiing, kayaking, jet skiing, kayaking, jet skiing, parasailing or flying fish. Sporting thrill seekers will get an adrenaline rush from sessions of acrobatic bungee trampoline, ATV rides, mountain biking or archery.