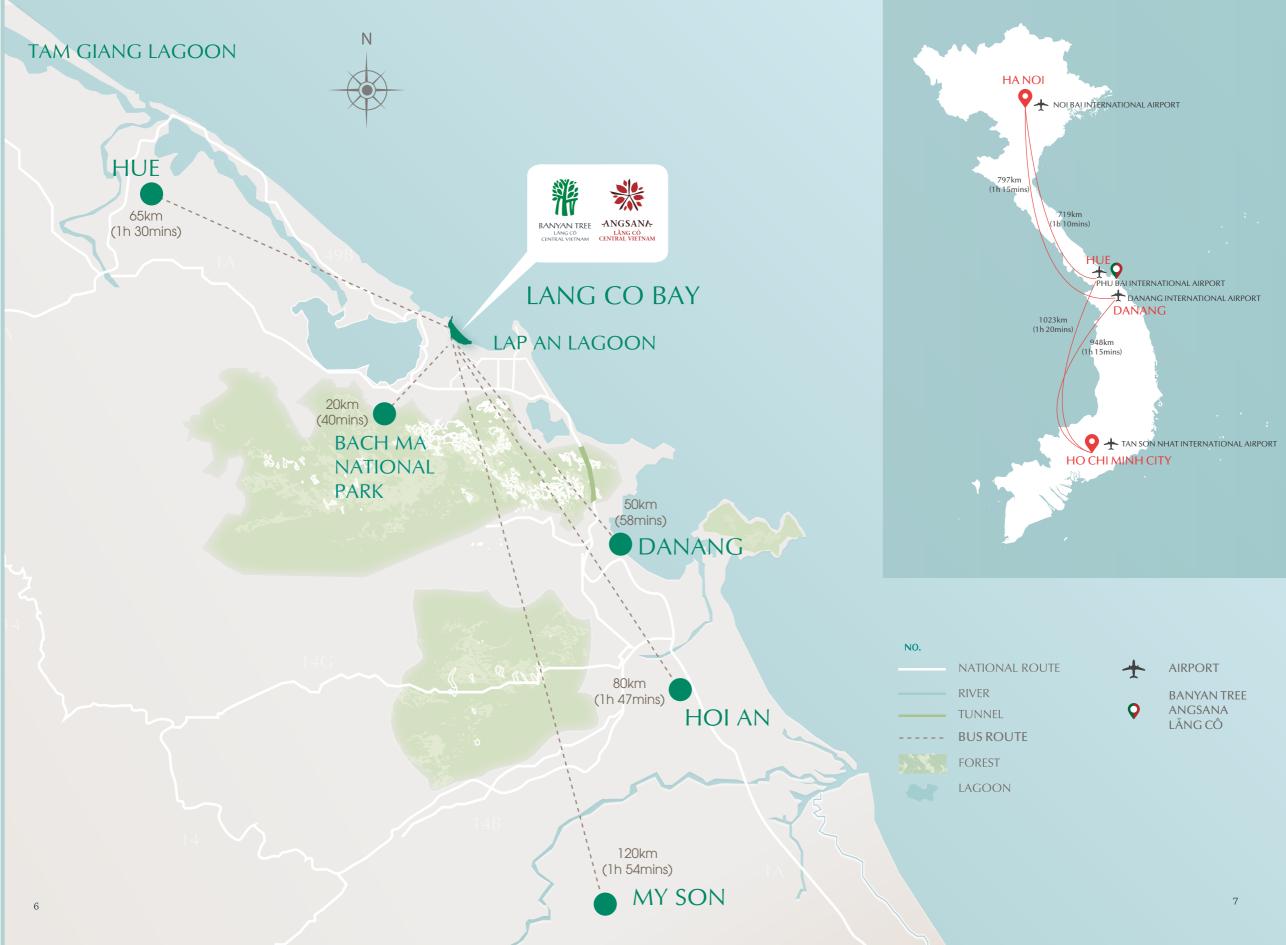

## DISCOVER THE MYSTIQUE OF CENTRAL VIETNAM

Nestled in the heart of Central Vietnam, Laguna Lăng Cô is close to the region's most distinctive UNESCO World Heritage Sites and eco-habitats. Full-day or half-day excursions to nearby sight-seeing and local attractions present guests a rare opportunity to explore and find hidden treasures of the locale.

Explore Hoi An Ancient Town and be amazed by its enchantment. Visit the relics of Imperial Hue City and the historic Citadel or deep into the spiritual origins to the Hinduism of India by visiting My Son Sanctuary to discover the Champa Kingdom and civilization.