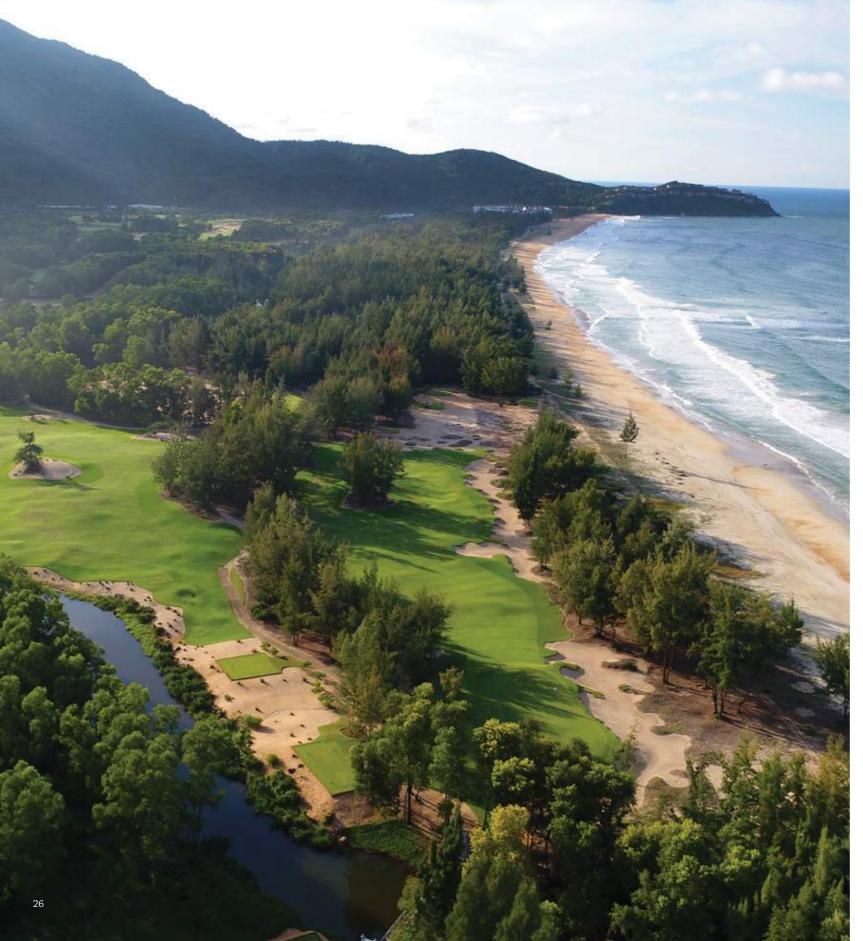

### GOLF AT THE 18-HOLE CHAMPIONSHIP GOLF COURSE

For golf lovers, take a swing at the 18-hole, 71-par championship golf course – Laguna Golf Lăng Cô designed by Sir Nick Faldo. As strategic as it is enjoyable, the golf course will certainly leave golfers with a sense of place as they experience our coastal landscape carved through seaside sand dunes and traditional rice paddies with a backdrop of a staggering tropical mountain range.