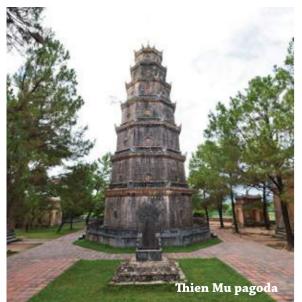

## DISCOVER THE MYSTIQUE OF CENTRAL VIETNAM

Nestled in the heart of Central Vietnam, Laguna Lăng Cô is close to the region's most distinctive UNESCO World Heritage Sites and eco-habitats. Full-day or half-day excursions to nearby sight-seeing and local attractions present guests a rare opportunity to explore and find hidden treasures of the locale.

Explore Hoi An Ancient Town and be amazed by its enchantment. Visit the relics of Imperial Hue City and the historic Citadel or deep into the spiritual origins to the Hinduism of India by visiting My Son Sanctuary to discover the Champa Kingdom and civilization.